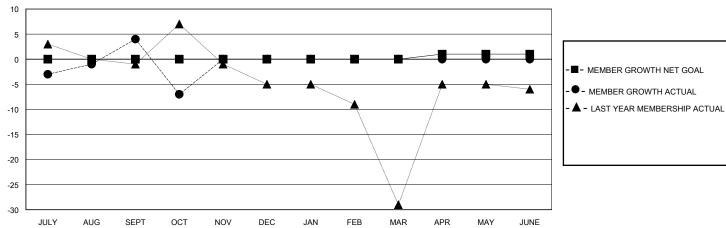

## District 14 L

GMT: LOCATION PENNSYLVANIA GMT CA

| •             |               |             |               |                       |                        |                         |                                                    |  |  |
|---------------|---------------|-------------|---------------|-----------------------|------------------------|-------------------------|----------------------------------------------------|--|--|
|               | Club          | s           |               | Members               |                        |                         |                                                    |  |  |
|               | RESULTS FOR   | R 2024-2025 |               | RESULTS FOR 2024-2025 |                        |                         |                                                    |  |  |
| QUARTER       | NEW CLUB GOAL | NEW CLUBS   | DROPPED CLUBS | QUARTER MEME          | BER GROWTH NET<br>GOAL | MEMBER GROWTH<br>ACTUAL | DROPPED<br>MEMBERS ACTUAL<br>(including transfers) |  |  |
| JULY/AUG/SEPT | 0             | 0           | 0             | JULY/AUG/SEPT         | 0                      | 20                      | 13                                                 |  |  |
| OCT/NOV/DEC   | 0             | 0           | 0             | OCT/NOV/DEC           | 0                      | 3                       | 11                                                 |  |  |
| JAN/FEB/MAR   | 0             | 0           | 0             | JAN/FEB/MAR           | 0                      | 0                       | 0                                                  |  |  |
| APR/MAY/JUNE  | 0             | 0           | 0             | APR/MAY/JUNE          | 1                      | 0                       | 0                                                  |  |  |